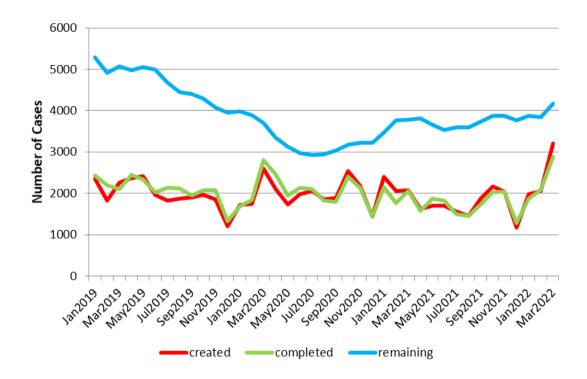

- received for the year to 131.
- 3.4 Appendix 1 of the report provides a detailed breakdown of administration performance relating to the Somerset Pension Fund only for the quarter ending 31<sup>st</sup> March 2022 and for the financial year 2021/22 against Peninsula Pensions' internal targets and against the Disclosure Regulations.
- 3.5 Appendix 2 of the report highlights the longer-term performance of Peninsula Pensions (Somerset Fund only) from 1<sup>st</sup> January 2019 to 31<sup>st</sup> March 2022.

## Administration Performance - 1st January 2019 - 31st March 2022